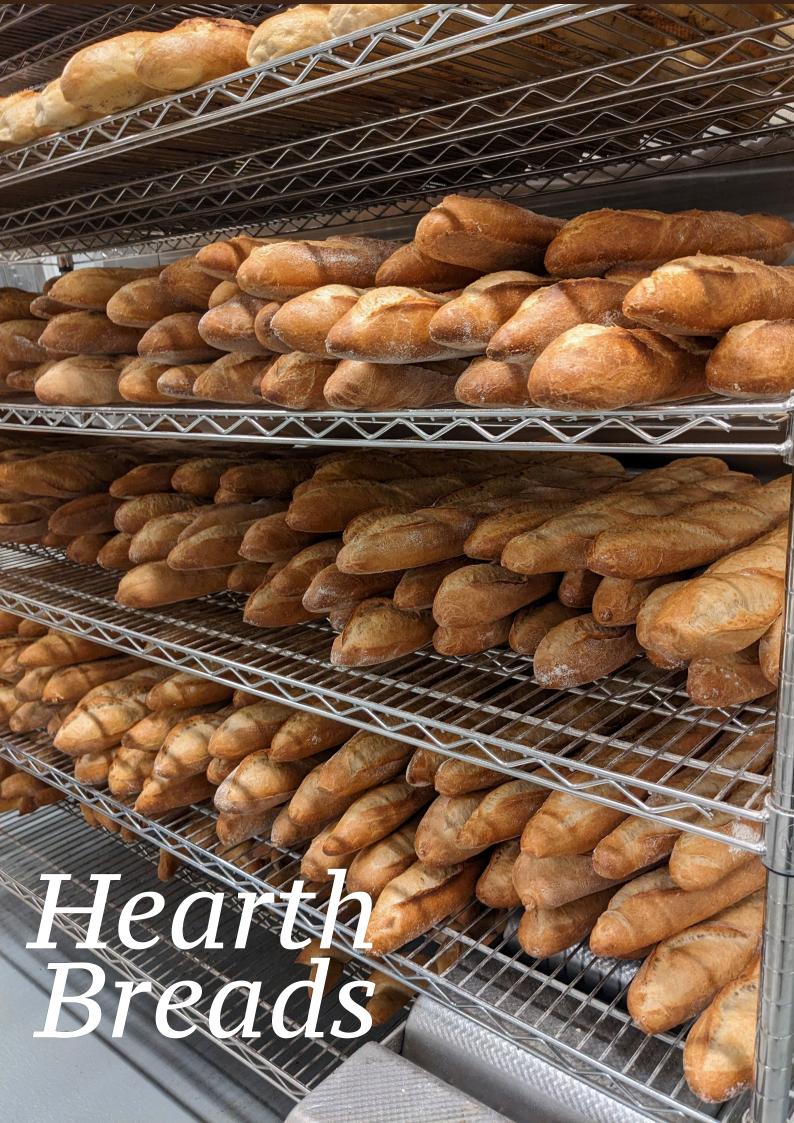

#### Hearth Breads

| Product                 | Quantity | Item Code     |
|-------------------------|----------|---------------|
| Baguettes               | 1        | BR111         |
| Baguette 12 Pack        | 12       | BR114         |
| Demi Baguette           | 1        | CB112         |
| White Boule             | 1        | CB120         |
| Plain Focaccia Sheet    | 1        | BR220         |
| Rosemary Focaccia Sheet | 1        | BR219         |
| Country Batard          | 1        | BR212         |
| Rosemary Lemon          | 1        | CB117         |
| Kalamata Olive          | 1        | BR216         |
| Cinnamon Raisin Swirl   | 1        | BR217         |
| Multigrain              | 1        | BR315         |
| Ciabatta                | 1        | CB122         |
| Large Ciabatta          | 1        | CB121         |
| Plain Bagel             | 6        | <b>BF21</b> 4 |
| Everything Bagel        | 6        | BF213         |
| Asiago Bagel            | 6        | <b>BF211</b>  |
| Sesame Bagel            | 6        | BF215         |
| Cin. Raisin Bagel       | 6        | <b>BF212</b>  |