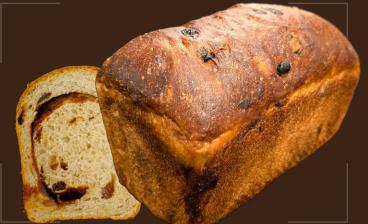

Bulgur Wheat, Brown Rice, Buckwheat, Quinoa, Millet, Amaranth.

## Brioche Pan Loaf

20% Butter (83% European), Eggs, Sugar, Milk, Water, Salt, Yeast, Flour



50% Butter (83% European), Eggs, Sugar, Water, Salt, Yeast, Flour

# Brioche Pullman

#### Pan Loaves

| Product          | Item Code     |
|------------------|---------------|
| White            | <b>BR12</b> 4 |
| Multigrain       | BR125         |
| Rye              | BR126         |
| Marble Rye       | BR218         |
| Whole Wheat      | BR127         |
| Brioche          |               |
| Brioche Pan Loaf | BR123         |
| Brioche Pullman  | BR122         |

SE KNEADS



# Demi Baguette & White Boule

Flour Water Yeast Salt

# Sourdough

Flour, Water, Honey, Malt, Salt, Natural Yeasts

### Country



#### Lemon Rosemary



#### **Cinnamon Raisin Swirl**

### Kalamata Olive & Herb



#### Multigrain



Flour, Water, Yeast, Malt, Salt, Canola Oil



#### Asiago



#### Everything

#### **Cinnamon Raisin**

Sesame

# Ciabatta Flour, Water, Yeast, Malt, Salt & Large Ciabatta



#### Flour, Water, Sugar, Malt, Herbs, Yeast, Salt, Olive Oil

# erbs, Focaccia

Available with fresh Rosemary & Garlic

#### Hearth Breads

| Product                 | Quantity | Item Code     |
|-------------------------|----------|---------------|
| Baguettes               | 1        | BR111         |
| Baguette 12 Pack        | 12       | BR114         |
| Demi Baguette           | 1        | CB112         |
| White Boule             | 1        | CB120         |
| Plain Focaccia Sheet    | 1        | BR220         |
| Rosemary Focac