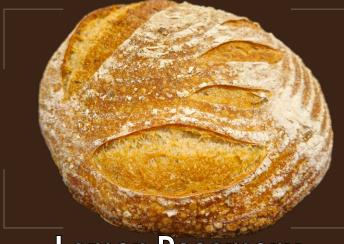

heat, Sunflower Seeds, Bulgur Wheat, Brown Rice, Buckwheat, Quinoa, Millet, Amaranth.

## Brioche Pan Loaf

20% Butter (83% European), Eggs, Sugar, Milk, Water, Salt, Yeast, Flour



50% Butter (83% European), Eggs, Sugar, Water, Salt, Yeast, Flour

# Brioche Pullman

#### Pan Loaves

| Product          | Item Code     |
|------------------|---------------|
| White            | <b>BR12</b> 4 |
| Multigrain       | BR125         |
| Rye              | BR126         |
| Marble Rye       | BR218         |
| Whole Wheat      | BR127         |
| Brioche          |               |
| Brioche Pan Loaf | BR123         |
| Brioche Pullman  | BR122         |

SE KNEADS



# Demi Baguette & White Boule

Flour Water Yeast Salt

# Sourdough

Flour, Water, Honey, Malt, Salt, Natural Yeasts

### Country



#### Lemon Rosemary



#### **Cinnamon Raisin Swirl**

### Kalamata Olive & Herb



#### Multigrain



Flour, Water, Yeast, Malt, Salt, Canola Oil



#### Asiago



#### Everything

#### **Cinnamon Raisin**

Sesame

# Ciabatta Flour, Water, Yeast, Malt, Salt & Large Ciabatta



#### Flour, Water, Sugar, Malt, Herbs, Yeast, Salt, Olive Oil

# erbs, Focaccia

Available with fresh Rosemary & Garlic

#### Hearth Breads

| Product                 | Quantity | Item Code     |
|-------------------------|----------|---------------|
| Baguettes               | 1        | BR111         |
| Baguette 12 Pack        | 12       | BR114         |
| Demi Baguette           | 1        | CB112         |
| White Boule             | 1        | CB120         |
| Plain Focaccia Sheet    | 1        | BR220