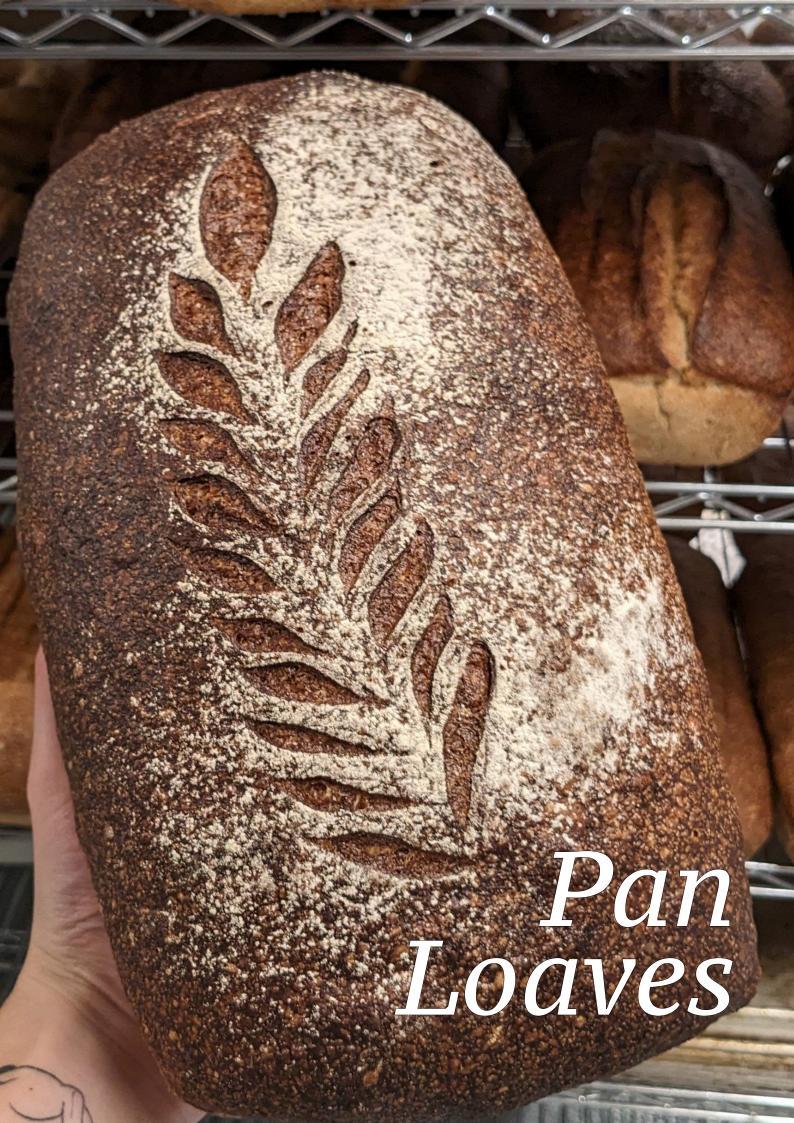

## Brioche Pan Loaf

20% Butter (83% European), Eggs, Sugar, Milk, Water, Salt, Yeast, Flour

50% Butter (83% European), Eggs, Sugar, Water, Salt, Yeast, Flour

# Brioche Pullman

#### Pan Loaves

| Product          | Item Code     |
|------------------|---------------|
| White            | <b>BR12</b> 4 |
| Multigrain       | BR125         |
| Rye              | BR126         |
| Marble Rye       | BR218         |
| Whole Wheat      | BR127         |
| Brioche          |               |
| Brioche Pan Loaf | BR123         |
| Brioche Pullman  | BR122         |